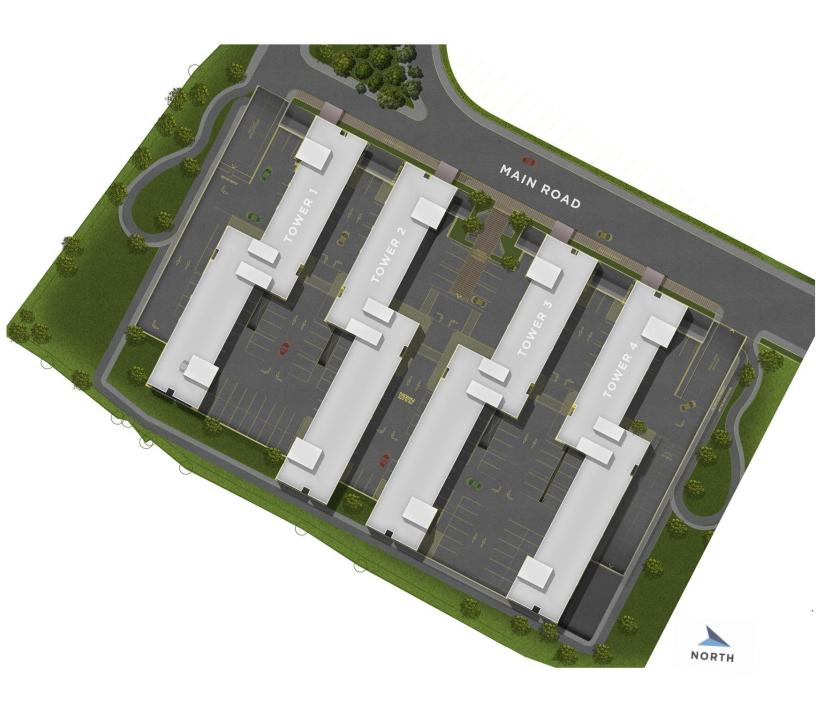

#### **ARCADIA SITE DEVELOPMENT PLAN**





ARCADIA: TOWER 2 FLOOR PLAN

#### FACING TOWER 1



FACING TOWER 3



2<sup>nd</sup> Level



ARCADIA: TOWER 2 FLOOR PLAN

FACING TOWER 1



FACING TOWER 3



3rd to 6th Level



ARCADIA: TOWER 2
FLOOR PLAN

FACING TOWER 1



FACING TOWER 3



7<sup>th</sup> to 9<sup>th</sup> Level 11<sup>th</sup> to 20<sup>th</sup> Level 22<sup>nd</sup> to 37<sup>th</sup> Level



ARCADIA: TOWER 2 FLOOR PLAN

FACING TOWER 1



FACING TOWER 3



10<sup>th</sup> Level 21<sup>st</sup> Level



#### ARCADIA: TOWER 2 - UNIT LAYOUT TYPICAL STUDIO UNITS





**21.38 SQM** 2<sup>nd</sup> to 37<sup>th</sup> Level Unit 7, 21





**21.88 SQM** 2<sup>nd</sup> to 37<sup>th</sup> Level Unit 3, 14, 18

> 2<sup>nd</sup> Level Unit 24

3<sup>rd</sup> to 37<sup>th</sup> Level Unit 26



#### ARCADIA: TOWER 2 - UNIT LA