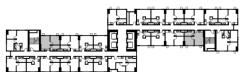

#### ARCADIA: TOWER 2 - UNIT LAYOUT TYPICAL STUDIO UNITS

21.88 SQM 2<sup>nd</sup> to 37<sup>th</sup> Level

Unit 15

2<sup>nd</sup> Level Unit 25

3<sup>rd</sup> to 37<sup>th</sup> Level Unit 27

**22.86 SQM** 2<sup>nd</sup> to 37<sup>th</sup> Level Unit 2, 17