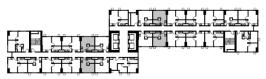

#### FACING TOWER 1

FACING TOWER 3

2<sup>nd</sup> Level

ARCADIA: TOWER 2 FLOOR PLAN

FACING TOWER 1

FACING TOWER 3

3rd to 6th Level

ARCADIA: TOWER 2
FLOOR PLAN

FACING TOWER 1

FACING TOWER 3

7<sup>th</sup> to 9<sup>th</sup> Level 11<sup>th</sup> to 20<sup>th</sup> Level 22<sup>nd</sup> to 37<sup>th</sup> Level

ARCADIA: TOWER 2 FLOOR PLAN

FACING TOWER 1

FACING TOWER 3

10<sup>th</sup> Level 21<sup>st</sup> Level