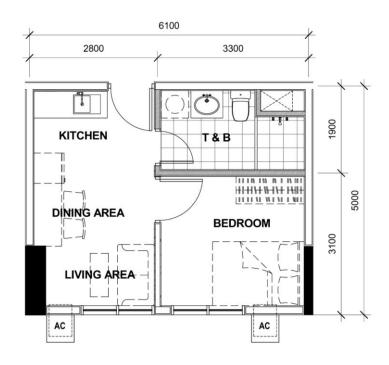

# CLUSTER 1: TOWER 2 - UNIT LAYOUT TYPICAL ONE BEDROOM UNIT

28.50 SQM 2<sup>nd</sup> Level Unit 10

28.94 SQM 3<sup>rd</sup> to 6<sup>th</sup> Level Unit 10

29.38 SQM 2<sup>nd</sup> Level Unit 23

2<sup>nd</sup> to 37<sup>th</sup> Level Unit 4, 5, 11, 12, 19

> 3<sup>rd</sup> to 37<sup>th</sup> Level Unit 25

29.38 SQM 7<sup>th</sup> to 37<sup>th</sup> Level Unit 10

29.63 SQM 2<sup>nd</sup> Level Unit 22

# CLUSTER 1: TOWER 2 - UNIT LAYOUT TYPICAL ONE BEDROOM UNIT

29.82 SQM 2<sup>nd</sup> to 37<sup>th</sup> Level Unit 6

29.93 SQM 2<sup>nd</sup> to 37<sup>th</sup> Level Unit 1

30.13 SQM 3<sup>rd</sup> to 6<sup>th</sup> Level Unit 24

30.63 SQM 7<sup>th</sup> to 37<sup>th</sup> Level Unit 24

31.13 SQM 2<sup>nd</sup> to 37<sup>th</sup> Level Unit 20

31.52 SQM 2<sup>nd</sup> to 37<sup>th</sup> Level Unit 8

3<sup>rd</sup> to 37<sup>th</sup> Level Unit 22