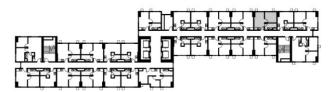

#### **ARCADIA SITE DEVELOPMENT PLAN**

ARCADIA: TOWER 2 FLOOR PLAN

#### FACING TOWER 1

FACING TOWER 3

2<sup>nd</sup> Level

ARCADIA: TOWER 2 FLOOR PLAN

FACING TOWER 1

FACING TOWER 3

3rd to 6th Level

ARCADIA: TOWER 2
FLOOR PLAN

FACING TOWER 1

FACING TOWER 3

7<sup>th</sup> to 9<sup>th</sup> Level 11<sup>th</sup> to 20<sup>th</sup> Level 22<sup>nd</sup> to 37<sup>th</sup> Level

ARCADIA: TOWER 2 FLOOR PLAN

FACING TOWER 1

FACING TOWER 3

10<sup>th</sup> Level 21<sup>st</sup> Level