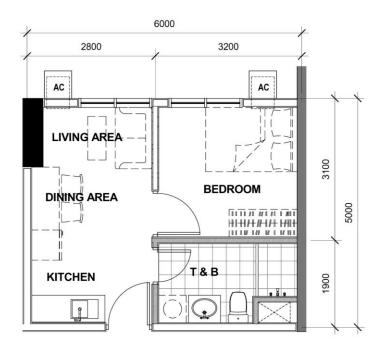

# CLUSTER 1: TOWER 2 - UNIT LAYOUT TYPICAL ONE BEDROOM UNIT

29.82 SQM 2<sup>nd</sup> to 37<sup>th</sup> Level Unit 6

29.93 SQM 2<sup>nd</sup> to 37<sup>th</sup> Level Unit 1

30.13 SQM 3<sup>rd</sup> to 6<sup>th</sup> Level Unit 24

30.63 SQM 7<sup>th</sup> to 37<sup>th</sup> Level Unit 24

31.13 SQM 2<sup>nd</sup> to 37<sup>th</sup> Level Unit 20

31.52 SQM 2<sup>nd</sup> to 37<sup>th</sup> Level Unit 8

3<sup>rd</sup> to 37<sup>th</sup> Level Unit 22