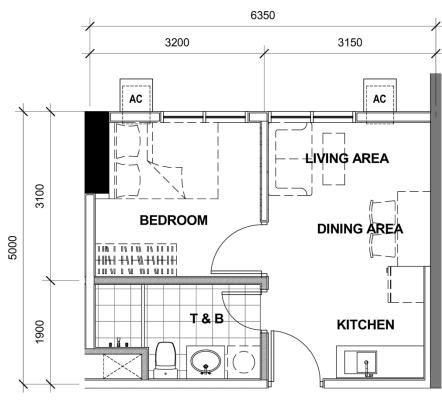

#### ARCADIA: TOWER 2 - UNIT LAYOUT TYPICAL STUDIO UNITS

**21.38 SQM** 2<sup>nd</sup> to 37<sup>th</sup> Level Unit 7, 21

**21.88 SQM** 2<sup>nd</sup> to 37<sup>th</sup> Level Unit 3, 14, 18

> 2<sup>nd</sup> Level Unit 24