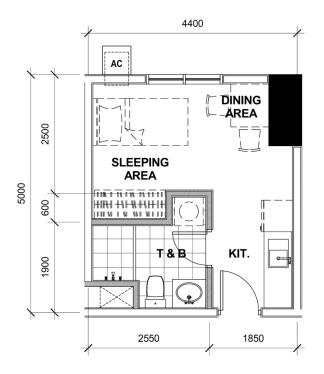

# CLUSTER 1: TOWER 2 - UNIT LAYOUT TYPICAL ONE BEDROOM UNIT

28.50 SQM 2<sup>nd</sup> Level Unit 10

28.94 SQM 3<sup>rd</sup> to 6<sup>th</sup> Level Unit 10

29.38 SQM 2<sup>nd</sup> Level Unit 23

2<sup>nd</sup> to 37<sup>th</sup> Level Unit 4, 5, 11, 12, 19

> 3<sup>rd</sup> to 37<sup>th</sup> Level Unit 25

29.38 SQM 7<sup>th</sup> to 37<sup>th</sup> Level Unit 10

29.63 SQM 2<sup>nd</sup> Level Unit 22

# CLUSTER 1: TOWER 2 - UNIT LAYOUT TYPICAL ONE BEDROOM UNIT

29.82 SQM 2<sup>nd</sup> to 37<sup>th</sup> Level Unit 6

29.93 SQM 2<sup>nd</sup> to 37<sup>th</sup> Level Unit 1

30.13 SQM 3<sup>rd</sup> to 6<sup>th</sup> Level Unit 24

30.63 SQM 7<sup>th</sup> to 37<sup>th</sup> Level Unit 24

31.13 SQM 2<sup>nd</sup> to 37<sup>th</sup> Level Unit 20

31.52 SQM 2<sup>nd</sup> to 37<sup>th</sup> Level Unit 8

3<sup>rd</sup> to 37<sup>th</sup> Level Unit 22