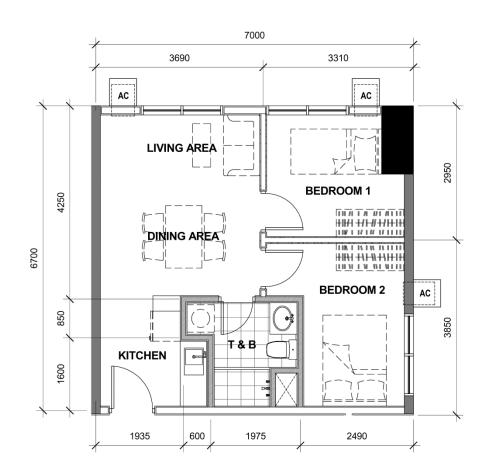

#### 42.06 SQM

2<sup>nd</sup> to 9<sup>th</sup> Level 11<sup>th</sup> to 20<sup>th</sup> Level 22<sup>nd</sup> to 37<sup>th</sup> Level Unit 16

45.16 SQM 2<sup>nd</sup> Level Unit 9

**45.83 SQM** 3<sup>rd</sup> to 6<sup>th</sup> Level Unit 9, 23

**46.50 SQM** 7<sup>th</sup> to 37<sup>th</sup> Level Unit 9, 23