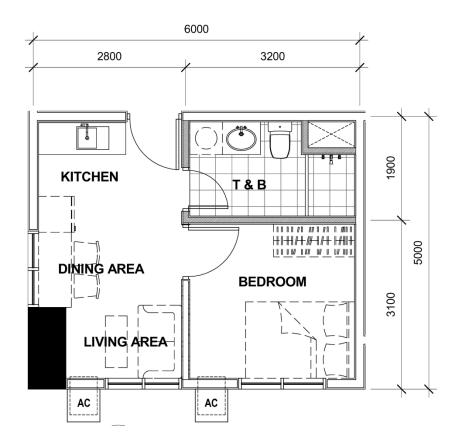

#### ARCADIA: TOWER 2 - UNIT LAYOUT TYPICAL STUDIO UNITS

**21.38 SQM** 2<sup>nd</sup> to 37<sup>th</sup> Level Unit 7, 21

**21.88 SQM** 2<sup>nd</sup> to 37<sup>th</sup> Level Unit 3, 14, 18

> 2<sup>nd</sup> Level Unit 24

3<sup>rd</sup> to 37<sup>th</sup> Level Unit 26