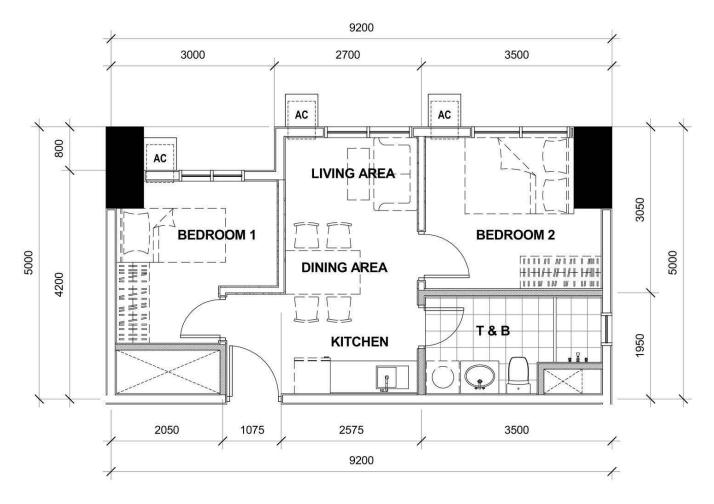

#### 42.06 SQM

2<sup>nd</sup> to 9<sup>th</sup> Level 11<sup>th</sup> to 20<sup>th</sup> Level 22<sup>nd</sup> to 37<sup>th</sup> Level Unit 16

45.16 SQM 2<sup>nd</sup> Level Unit 9

**45.83 SQM** 3<sup>rd</sup> to 6<sup>th</sup> Level Unit 9, 23

**46.50 SQM** 7<sup>th</sup> to 37<sup>th</sup> Level Unit 9, 23