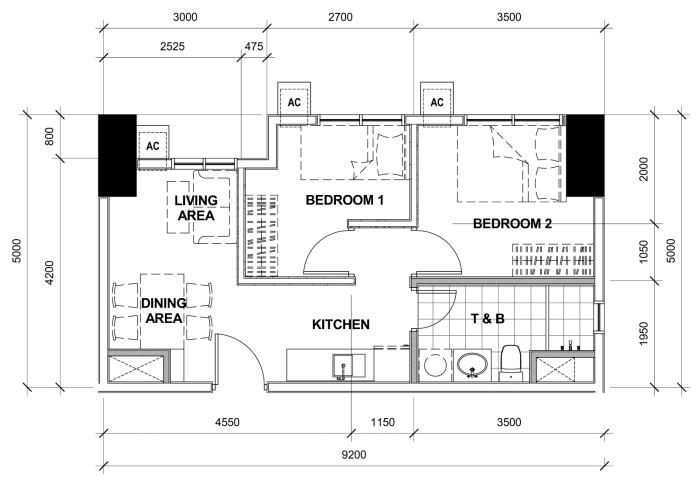

#### 42.06 SQM

2<sup>nd</sup> to 9<sup>th</sup> Level 11<sup>th</sup> to 20<sup>th</sup> Level 22<sup>nd</sup> to 37<sup>th</sup> Level Unit 16

45.16 SQM 2<sup>nd</sup> Level Unit 9

**45.83 SQM** 3<sup>rd</sup> to 6<sup>th</sup> Level Unit 9, 23

**46.50 SQM** 7<sup>th</sup> to 37<sup>th</sup> Level Unit 9, 23