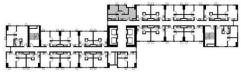

FACING TOWER 1

FACING TOWER 3

7<sup>th</sup> to 9<sup>th</sup> Level 11<sup>th</sup> to 20<sup>th</sup> Level 22<sup>nd</sup> to 37<sup>th</sup> Level

ARCADIA: TOWER 2 FLOOR PLAN

FACING TOWER 1

FACING TOWER 3