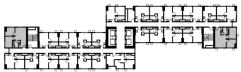

FACING TOWER 1

FACING TOWER 3

7<sup>th</sup> to 9<sup>th</sup> Level 11<sup>th</sup> to 20<sup>th</sup> Level 22<sup>nd</sup> to 37<sup>th</sup> Level

ARCADIA: TOWER 2 FLOOR PLAN

FACING TOWER 1

FACING TOWER 3

10<sup>th</sup> Level 21<sup>st</sup> Level