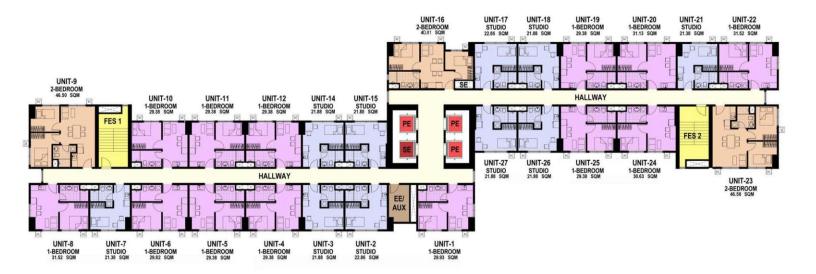

#### **ARCADIA SITE DEVELOPMENT PLAN**

ARCADIA: TOWER 2 FLOOR PLAN

#### FACING TOWER 1

FACING TOWER 3

2<sup>nd</sup> Level

ARCADIA: TOWER 2 FLOOR PLAN

FACING TOWER 1

FACING TOWER 3

3rd to 6th Level

ARCADIA: TOWER 2
FLOOR PLAN

FACING TOWER 1

FACING TOWER 3

7<sup>th</sup> to 9<sup>th</sup> Level 11<sup>th</sup> to 20<sup>th</sup> Level 22<sup>nd</sup> to 37<sup>th</sup> Level

ARCADIA: TOWER 2 FLOOR PLAN

FACING TOWER 1

FACING TOWER 3

10<sup>th</sup> Level 21<sup>st</sup> Level

#### ARCADIA: TOWER 2 - UNIT LAYOUT TYPICAL STUDIO UNITS

**21.38 SQM** 2<sup>nd</sup> to 37<sup>th</sup> Level Unit 7, 21

**21.88 SQM** 2<sup>nd</sup> to 37<sup>th</sup> Level Unit 3, 14, 18

> 2<sup>nd</sup> Level Unit 24

3<sup>rd</sup> to 37<sup>th</sup> Level Unit 26

#### ARCADIA: TOWER 2 - UNIT LAYOUT TYPICAL STUDIO UNITS

21.88 SQM 2<sup>nd</sup> to 37<sup>th</sup> Level

Unit 15

2<sup>nd</sup> Level Unit 25

3<sup>rd</sup> to 37<sup>th</sup> Level Unit 27

**22.86 SQM** 2<sup>nd</sup> to 37<sup>th</sup> Level Unit 2, 17

# CLUSTER 1: TOWER 2 - UNIT LAYOUT TYPICAL ONE BEDROOM UNIT

28.50 SQM 2<sup>nd</sup> Level Unit 10

28.94 SQM 3<sup>rd</sup> to 6<sup>th</sup> Level Unit 10

29.38 SQM 2<sup>nd</sup> Level Unit 23

2<sup>nd</sup> to 37<sup>th</sup> Level Unit 4, 5, 11, 12, 19

> 3<sup>rd</sup> to 37<sup>th</sup> Level Unit 25

29.38 SQM 7<sup>th</sup> to 37<sup>th</sup> Level Unit 10

29.63 SQM 2<sup>nd</sup> Level Unit 22

# CLUSTER 1: TOWER 2 - UNIT LAYOUT TYPICAL ONE BEDROOM UNIT

29.82 SQM 2<sup>nd</sup> to 37<sup>th</sup> Level Unit 6

29.93 SQM 2<sup>nd</sup> to 37<sup>th</sup> Level Unit 1

30.13 SQM 3<sup>rd</sup> to 6<sup>th</sup> Level Unit 24

30.63 SQM 7<sup>th</sup> to 37<sup>th</sup> Level Unit 24

31.13 SQM 2<sup>nd</sup> to 37<sup>th</sup> Level Unit 20

31.52 SQM 2<sup>nd</sup> to 37<sup>th</sup> Level Unit 8

3<sup>rd</sup> to 37<sup>th</sup> Level Unit 22

40.81 SQM 10<sup>th</sup> and 21<sup>st</sup> Level Unit 16

#### 42.06 SQM

2<sup>nd</sup> to 9<sup>th</sup> Level 11<sup>th</sup> to 20<sup>th</sup> Level 22<sup>nd</sup> to 37<sup>th</sup> Level Unit 16

45.16 SQM 2<sup>nd</sup> Level Unit 9

**45.83 SQM** 3<sup>rd</sup> to 6<sup>th</sup> Level Unit 9, 23

**46.50 SQM** 7<sup>th</sup> to 37<sup>th</sup> Level Unit 9, 23