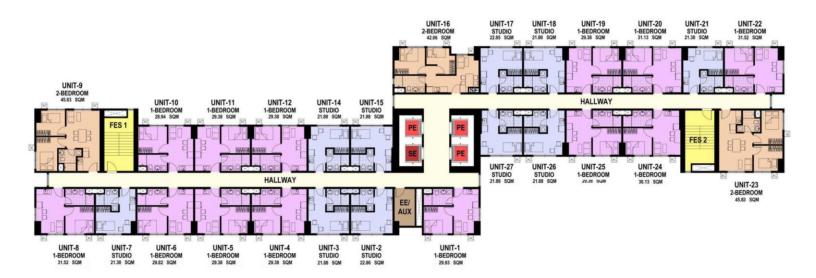

FACING TOWER 1

FACING TOWER 3

7<sup>th</sup> to 9<sup>th</sup> Level 11<sup>th</sup> to 20<sup>th</sup> Level 22<sup>nd</sup> to 37<sup>th</sup> Level

ARCADIA: TOWER 2 FLOOR PLAN

FACING TOWER 1

FACING TOWER 3

#### ARCADIA: TOWER 2 - UNIT LAYOUT TYPICAL STUDIO UNITS

21.88 SQM 2<sup>nd</sup> to 37<sup>th</sup> Level

Unit 15

2<sup>nd</sup> Level Unit 25

3<sup>rd</sup> to 37<sup>th</sup> Level Unit 27

**22.86 SQM** 2<sup>nd</sup> to 37<sup>th</sup> Level Unit 2, 17

# CLUSTER 1: TOWER 2 - UNIT LAYOUT TYPICAL ONE BEDROOM UNIT

29.82 SQM 2<sup>nd</sup> to 37<sup>th</sup> Level Unit 6

29.93 SQM 2<sup>nd</sup> to 37<sup>th</sup> Level Unit 1

30.13 SQM 3<sup>rd</sup> to 6<sup>th</sup> Level Unit 24