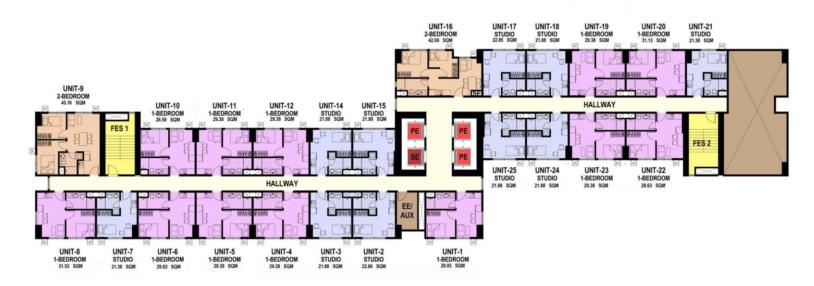

#### FACING TOWER 1

FACING TOWER 3

2<sup>nd</sup> Level

ARCADIA: TOWER 2 FLOOR PLAN

FACING TOWER 1

FACING TOWER 3

3rd to 6th Level

ARCADIA: TOWER 2
FLOOR PLAN

#### ARCADIA: TOWER 2 - UNIT LAYOUT TYPICAL STUDIO UNITS

**21.38 SQM** 2<sup>nd</sup> to 37<sup>th</sup> Level Unit 7, 21

**21.88 SQM** 2<sup>nd</sup> to 37<sup>th</sup> Level Unit 3, 14, 18

> 2<sup>nd</sup> Level Unit 24

# CLUSTER 1: TOWER 2 - UNIT LAYOUT TYPICAL ONE BEDROOM UNIT

28.50 SQM 2<sup>nd</sup> Level Unit 10

28.94 SQM 3<sup>rd</sup> to 6<sup>th</sup> Level Unit 10

29.38 SQM 2<sup>nd</sup> Level Unit 23

2<sup>nd</sup> to 37<sup>th</sup> Level Unit 4, 5, 11, 12, 19