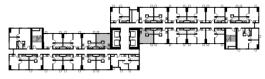

#### FACING TOWER 1

FACING TOWER 3

2<sup>nd</sup> Level

ARCADIA: TOWER 2 FLOOR PLAN

FACING TOWER 1

FACING TOWER 3

3rd to 6th Level

ARCADIA: TOWER 2
FLOOR PLAN

FACING TOWER 1

FACING TOWER 3

7<sup>th</sup> to 9<sup>th</sup> Level 11<sup>th</sup> to 20<sup>th</sup> Level 22<sup>nd</sup> to 37<sup>th</sup> Level

ARCADIA: TOWER 2 FLOOR PLAN

FACING TOWER 1

FACING TOWER 3

10<sup>th</sup> Level 21<sup>st</sup> Level