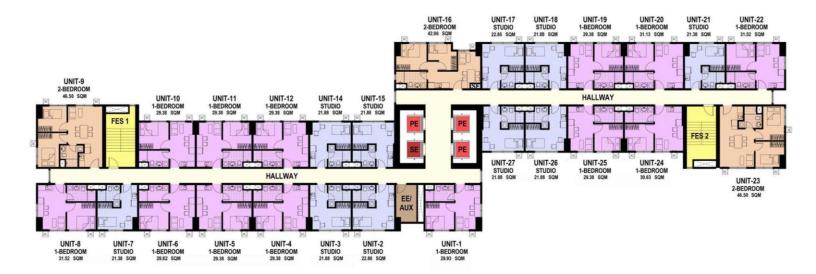

10<sup>th</sup> Level 21<sup>st</sup> Level

40.81 SQM 10<sup>th</sup> and 21<sup>st</sup> Level Unit 16

#### 42.06 SQM

2<sup>nd</sup> to 9<sup>th</sup> Level 11<sup>th</sup> to 20<sup>th</sup> Level 22<sup>nd</sup> to 37<sup>th</sup> Level Unit 16

45.16 SQM 2<sup>nd</sup> Level Unit 9

**45.83 SQM** 3<sup>rd</sup> to 6<sup>th</sup> Level Unit 9, 23

**46.50 SQM** 7<sup>th</sup> to 37<sup>th</sup> Level Unit 9, 23