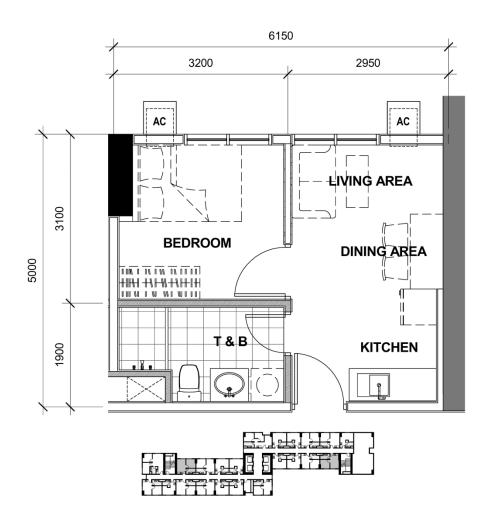

#### ARCADIA: TOWER 2 - UNIT LAYOUT TYPICAL STUDIO UNITS

**21.38 SQM** 2<sup>nd</sup> to 37<sup>th</sup> Level Unit 7, 21

**21.88 SQM** 2<sup>nd</sup> to 37<sup>th</sup> Level Unit 3, 14, 18

> 2<sup>nd</sup> Level Unit 24

3<sup>rd</sup> to 37<sup>th</sup> Level Unit 26

#### ARCADIA: TOWER 2 - UNIT LAYOUT TYPICAL STUDIO UNITS

21.88 SQM 2<sup>nd</sup> to 37<sup>th</sup> Level

Unit 15

2<sup>nd</sup> Level Unit 25

3<sup>rd</sup> to 37<sup>th</sup> Level Unit 27

**22.86 SQM** 2<sup>nd</sup> to 37<sup>th</sup> Level Unit 2, 17