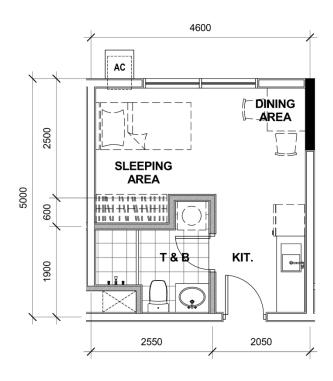

#### ARCADIA: TOWER 2 - UNIT LAYOUT TYPICAL STUDIO UNITS

21.88 SQM 2<sup>nd</sup> to 37<sup>th</sup> Level

Unit 15

2<sup>nd</sup> Level Unit 25

3<sup>rd</sup> to 37<sup>th</sup> Level Unit 27

**22.86 SQM** 2<sup>nd</sup> to 37<sup>th</sup> Level Unit 2, 17

# CLUSTER 1: TOWER 2 - UNIT LAYOUT TYPICAL ONE BEDROOM UNIT

28.50 SQM 2<sup>nd</sup> Level Unit 10

28.94 SQM 3<sup>rd</sup> to 6<sup>th</sup> Level Unit 10

29.38 SQM 2<sup>nd</sup> Level Unit 23

2<sup>nd</sup> to 37<sup>th</sup> Level Unit 4, 5, 11, 12, 19