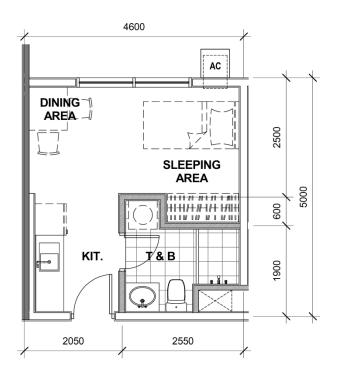

#### ARCADIA: TOWER 2 - UNIT LAYOUT TYPICAL STUDIO UNITS

**21.38 SQM** 2<sup>nd</sup> to 37<sup>th</sup> Level Unit 7, 21

**21.88 SQM** 2<sup>nd</sup> to 37<sup>th</sup> Level Unit 3, 14, 18

> 2<sup>nd</sup> Level Unit 24

3<sup>rd</sup> to 37<sup>th</sup> Level Unit 26

#### ARCADIA: TOWER 2 - UNIT LAYOUT TYPICAL STUDIO UNITS

21.88 SQM 2<sup>nd</sup> to 37<sup>th</sup> Level

Unit 15

2<sup>nd</sup> Level Unit 25

3<sup>rd</sup> to 37<sup>th</sup> Level Unit 27

**22.86 SQM** 2<sup>nd</sup> to 37<sup>th</sup> Level Unit 2, 17