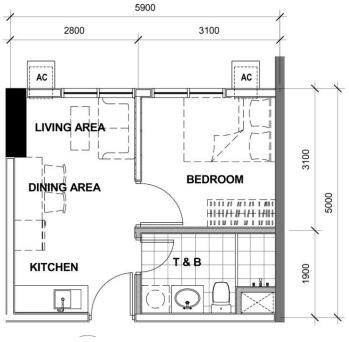

# CLUSTER 1: TOWER 2 - UNIT LAYOUT TYPICAL ONE BEDROOM UNIT

28.50 SQM 2<sup>nd</sup> Level Unit 10

28.94 SQM 3<sup>rd</sup> to 6<sup>th</sup> Level Unit 10

29.38 SQM 2<sup>nd</sup> Level Unit 23

2<sup>nd</sup> to 37<sup>th</sup> Level Unit 4, 5, 11, 12, 19

> 3<sup>rd</sup> to 37<sup>th</sup> Level Unit 25

29.38 SQM 7<sup>th</sup> to 37<sup>th</sup> Level Unit 10

29.63 SQM 2<sup>nd</sup> Level Unit 22