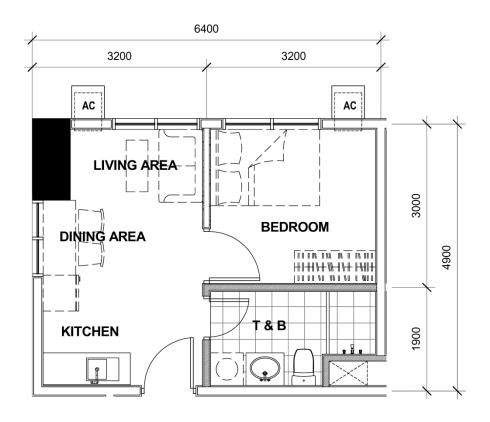

# CLUSTER 1: TOWER 2 - UNIT LAYOUT TYPICAL ONE BEDROOM UNIT

29.82 SQM 2<sup>nd</sup> to 37<sup>th</sup> Level Unit 6

29.93 SQM 2<sup>nd</sup> to 37<sup>th</sup> Level Unit 1

30.13 SQM 3<sup>rd</sup> to 6<sup>th</sup> Level Unit 24

30.63 SQM 7<sup>th</sup> to 37<sup>th</sup> Level Unit 24

31.13 SQM 2<sup>nd</sup> to 37<sup>th</sup> Level Unit 20

31.52 SQM 2<sup>nd</sup> to 37<sup>th</sup> Level Unit 8

3<sup>rd</sup> to 37<sup>th</sup> Level Unit 22