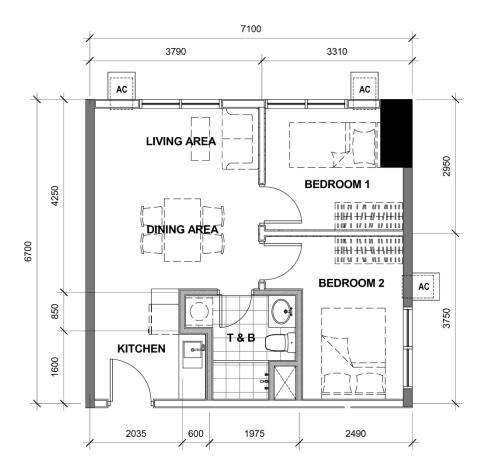

#### 42.06 SQM

2<sup>nd</sup> to 9<sup>th</sup> Level 11<sup>th</sup> to 20<sup>th</sup> Level 22<sup>nd</sup> to 37<sup>th</sup> Level Unit 16

45.16 SQM 2<sup>nd</sup> Level Unit 9

**45.83 SQM** 3<sup>rd</sup> to 6<sup>th</sup> Level Unit 9, 23

**46.50 SQM** 7<sup>th</sup> to 37<sup>th</sup> Level Unit 9, 23