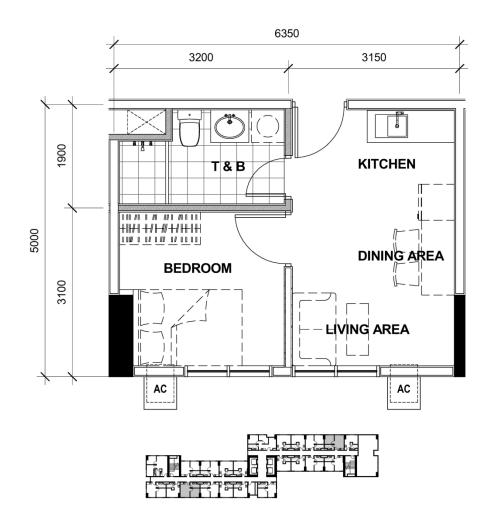

# CLUSTER 1: TOWER 2 - UNIT LAYOUT TYPICAL ONE BEDROOM UNIT

28.50 SQM 2<sup>nd</sup> Level Unit 10

28.94 SQM 3<sup>rd</sup> to 6<sup>th</sup> Level Unit 10

29.38 SQM 2<sup>nd</sup> Level Unit 23

2<sup>nd</sup> to 37<sup>th</sup> Level Unit 4, 5, 11, 12, 19

> 3<sup>rd</sup> to 37<sup>th</sup> Level Unit 25

29.38 SQM 7<sup>th</sup> to 37<sup>th</sup> Level Unit 10

29.63 SQM 2<sup>nd</sup> Level Unit 22