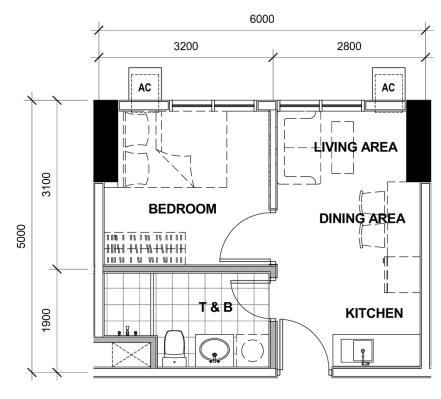

# CLUSTER 1: TOWER 2 - UNIT LAYOUT TYPICAL ONE BEDROOM UNIT

28.50 SQM 2<sup>nd</sup> Level Unit 10

28.94 SQM 3<sup>rd</sup> to 6<sup>th</sup> Level Unit 10

29.38 SQM 2<sup>nd</sup> Level Unit 23

2<sup>nd</sup> to 37<sup>th</sup> Level Unit 4, 5, 11, 12, 19

> 3<sup>rd</sup> to 37<sup>th</sup> Level Unit 25

29.38 SQM 7<sup>th</sup> to 37<sup>th</sup> Level Unit 10

29.63 SQM 2<sup>nd</sup> Level Unit 22