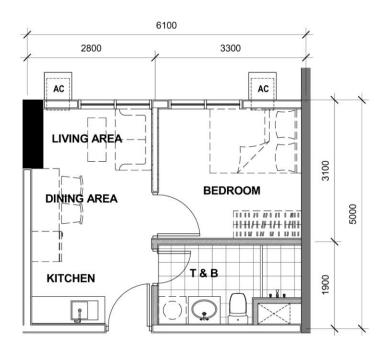

# CLUSTER 1: TOWER 2 - UNIT LAYOUT TYPICAL ONE BEDROOM UNIT

29.82 SQM 2<sup>nd</sup> to 37<sup>th</sup> Level Unit 6

29.93 SQM 2<sup>nd</sup> to 37<sup>th</sup> Level Unit 1

30.13 SQM 3<sup>rd</sup> to 6<sup>th</sup> Level Unit 24

30.63 SQM 7<sup>th</sup> to 37<sup>th</sup> Level Unit 24

31.13 SQM 2<sup>nd</sup> to 37<sup>th</sup> Level Unit 20

31.52 SQM 2<sup>nd</sup> to 37<sup>th</sup> Level Unit 8

3<sup>rd</sup> to 37<sup>th</sup> Level Unit 22