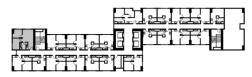

FACING TOWER 1

FACING TOWER 3

7<sup>th</sup> to 9<sup>th</sup> Level 11<sup>th</sup> to 20<sup>th</sup> Level 22<sup>nd</sup> to 37<sup>th</sup> Level

ARCADIA: TOWER 2 FLOOR PLAN

FACING TOWER 1

FACING TOWER 3