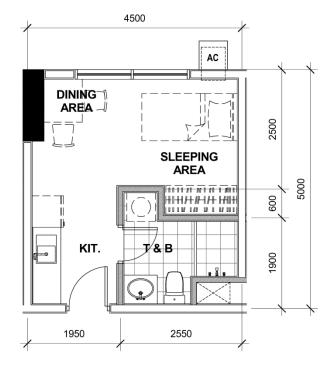

40.81 SQM 10<sup>th</sup> and 21<sup>st</sup> Level Unit 16

#### 42.06 SQM

2<sup>nd</sup> to 9<sup>th</sup> Level 11<sup>th</sup> to 20<sup>th</sup> Level 22<sup>nd</sup> to 37<sup>th</sup> Level Unit 16

45.16 SQM 2<sup>nd</sup> Level Unit 9

**45.83 SQM** 3<sup>rd</sup> to 6<sup>th</sup> Level Unit 9, 23

**46.50 SQM** 7<sup>th</sup> to 37<sup>th</sup> Level Unit 9, 23