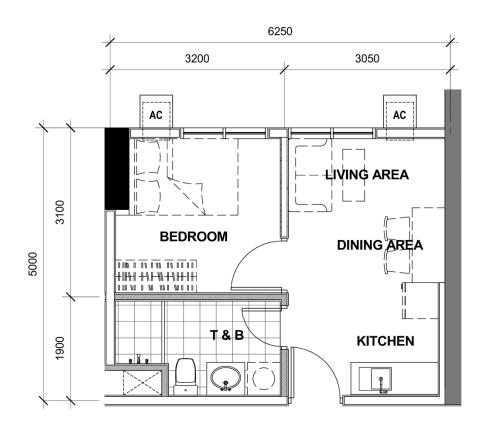

# CLUSTER 1: TOWER 2 - UNIT LAYOUT TYPICAL ONE BEDROOM UNIT

28.50 SQM 2<sup>nd</sup> Level Unit 10

28.94 SQM 3<sup>rd</sup> to 6<sup>th</sup> Level Unit 10

29.38 SQM 2<sup>nd</sup> Level Unit 23

2<sup>nd</sup> to 37<sup>th</sup> Level Unit 4, 5, 11, 12, 19

> 3<sup>rd</sup> to 37<sup>th</sup> Level Unit 25

29.38 SQM 7<sup>th</sup> to 37<sup>th</sup> Level Unit 10

29.63 SQM 2<sup>nd</sup> Level Unit 22