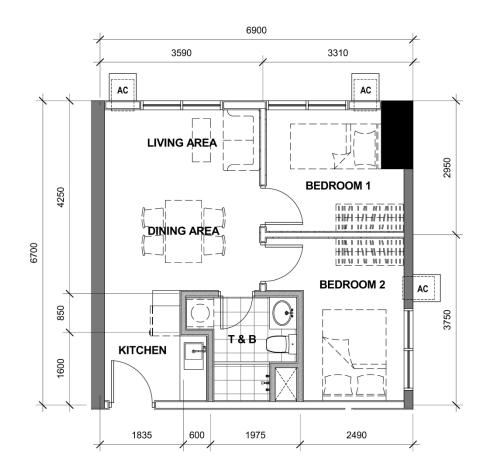

#### 42.06 SQM

2<sup>nd</sup> to 9<sup>th</sup> Level 11<sup>th</sup> to 20<sup>th</sup> Level 22<sup>nd</sup> to 37<sup>th</sup> Level Unit 16

45.16 SQM 2<sup>nd</sup> Level Unit 9

**45.83 SQM** 3<sup>rd</sup> to 6<sup>th</sup> Level Unit 9, 23

**46.50 SQM** 7<sup>th</sup> to 37<sup>th</sup> Level Unit 9, 23