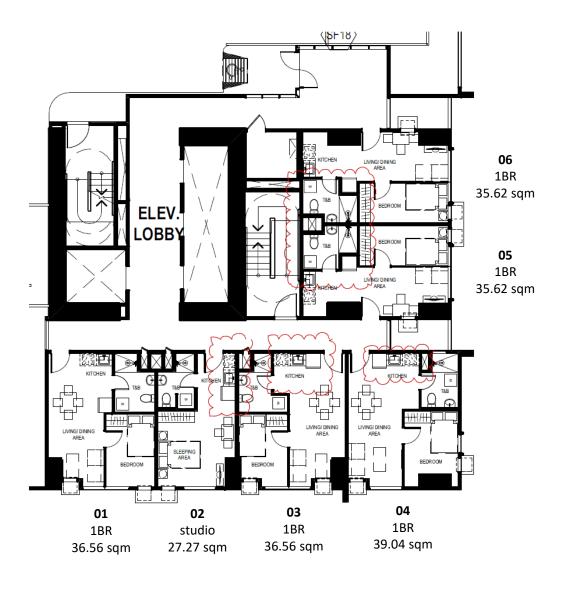

# TOWER 4 – UNIT LAYOUT TYPICAL STUDIO UNITS

UNIT 1 (5<sup>th</sup> to 6<sup>th</sup> level) UNIT 2 (7<sup>th</sup> to 45<sup>th</sup> level) 31.56 SQ.M.

UNIT 2 (5<sup>th</sup> to 6<sup>th</sup> level) UNIT 3 (7<sup>th</sup> to 45<sup>th</sup> level) 19.61 SQ.M.

### TOWER 4 – UNIT LAYOUT TYPICAL ONE BEDROOM UNITS

UNIT 1 (4<sup>th</sup> level)
UNIT 3 (5<sup>th</sup> to 6<sup>th</sup> level)
UNIT 4 (7<sup>th</sup> to 45<sup>th</sup> level)
36.56 SQ.M.

UNIT 14 (9<sup>th</sup> to 45<sup>th</sup> level) 36.56 SQ.M.

## TOWER 4 – UNIT LAYOUT TYPICAL ONE BEDROOM UNITS

UNIT 3 (4<sup>th</sup> level)
UNIT 5 (5<sup>th</sup> to 6<sup>th</sup> level)
UNIT 6 (7<sup>th</sup> to 45<sup>th</sup> level)
36.56 SQ.M.

UNIT 11 (9<sup>th</sup> to 45<sup>th</sup> level) 36.56 SQ.M.

# TOWER 4 – UNIT LAYOUT TYPICAL ONE BEDROOM UNITS

UNIT 4 (4<sup>th</sup> level)
UNIT 6 (5<sup>th</sup> to 6<sup>th</sup> level)
UNIT 7 (7<sup>th</sup> to 45<sup>th</sup> level)
39.04 SQ.M.

UNIT 9 (5<sup>th</sup> to 6<sup>th</sup> level) UNIT 10 (9<sup>th</sup> to 45<sup>th</sup> level) 39.04 SQ.M.

## TOWER 4 – UNIT LAYOUT TYPICAL ONE BEDROOM UNITS

UNIT 5 (4<sup>th</sup> level)
UNIT 7 (5<sup>th</sup> to 6<sup>th</sup> level)
UNIT 8 (7<sup>th</sup> level)
35.62 SQ.M.

UNIT 6 (4<sup>th</sup> level)
UNIT 8 (5<sup>th</sup> to 6<sup>th</sup> level)
35.62 SQ.M.