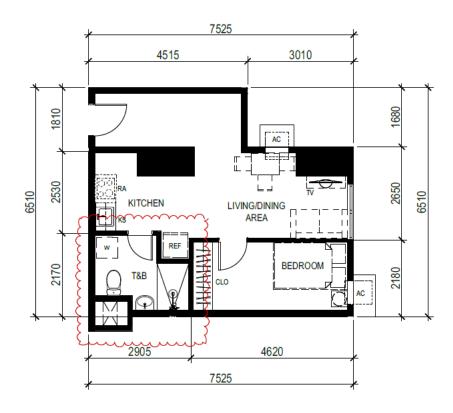

# TOWER 4 – UNIT LAYOUT TYPICAL ONE BEDROOM UNIT

UNIT 9 (7<sup>th</sup> level) 43.18 SQ.M.