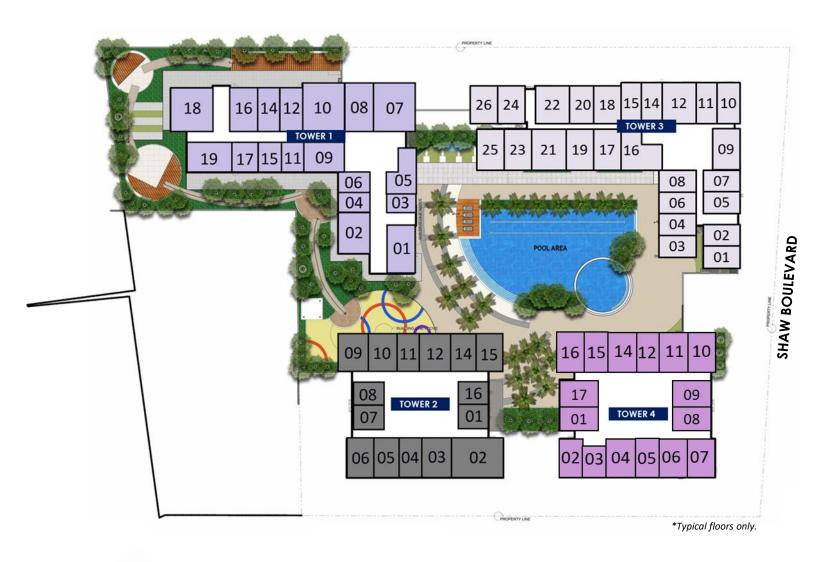

#### **AMENITY FLOOR PLAN**





#### **TOWER 4**





FLOOR PLAN
4th LEVEL

#### **TOWER 4**





FLOOR PLAN
5<sup>th</sup> and 6<sup>th</sup> LEVEL

#### **TOWER 4**





FLOOR PLAN
7<sup>th</sup> LEVEL

#### **TOWER 4**





FLOOR PLAN 8<sup>th</sup> LEVEL





FLOOR PLAN
9th to 45th LEVEL

# TOWER 4 – UNIT LAYOUT TYPICAL STUDIO UNITS





UNIT 10 (7<sup>th</sup> to 8<sup>th</sup> level) UNIT 17 (9<sup>th</sup> to 45<sup>th</sup> level) 24.79 SQ.M. UNIT 1 (7<sup>th</sup> to 45<sup>th</sup> level) 24.79 SQ.M.



# TOWER 4 – UNIT LAYOUT TYPICAL STUDIO UNITS



UNIT 1 (5<sup>th</sup> to 6<sup>th</sup> level) UNIT 2 (7<sup>th</sup> to 45<sup>th</sup> level) 31.56 SQ.M.

UNIT 2 (5<sup>th</sup> to 6<sup>th</sup> level) UNIT 3 (7<sup>th</sup> to 45<sup>th</sup> level) 19.61 SQ.M.



# TOWER 4 – UNIT LAYOUT TYPICAL STUDIO