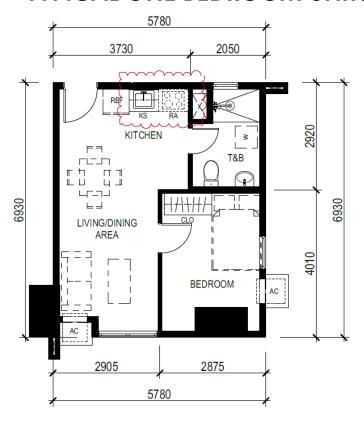

## TOWER 4 – UNIT LAYOUT TYPICAL ONE BEDROOM UNITS

UNIT 5 (4<sup>th</sup> level)
UNIT 7 (5<sup>th</sup> to 6<sup>th</sup> level)
UNIT 8 (7<sup>th</sup> level)
35.62 SQ.M.

UNIT 6 (4<sup>th</sup> level)
UNIT 8 (5<sup>th</sup> to 6<sup>th</sup> level)
35.62 SQ.M.