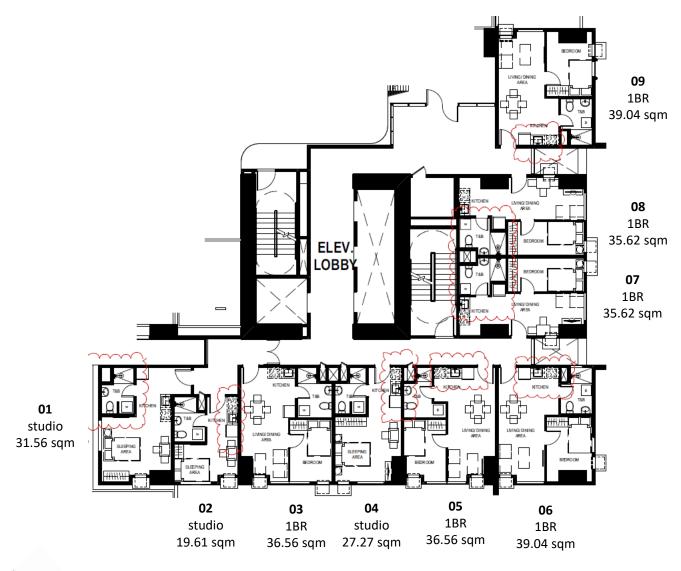

# TOWER 4 – UNIT LAYOUT TYPICAL STUDIO UNITS

UNIT 12 (9<sup>th</sup> to 45<sup>th</sup> level) 27.27 SQ.M.

UNIT 2 (4<sup>th</sup> level)
UNIT 4 (5<sup>th</sup> to 6<sup>th</sup> level)
UNIT 5 (7<sup>th</sup> to 45<sup>th</sup> level)
27.27 SQ.M.

# TOWER 4 – UNIT LAYOUT TYPICAL STUDIO UNITS

UNIT 9 (8<sup>th</sup> to 45<sup>th</sup> level) 29.08 SQ.M.

UNIT 8 (8<sup>th</sup> to 45<sup>th</sup> level) 29.08 SQ.M.

# TOWER 4 – UNIT LAYOUT TYPICAL ONE BEDROOM UNITS

UNIT 4 (4<sup>th</sup> level)
UNIT 6 (5<sup>th</sup> to 6<sup>th</sup> level)
UNIT 7 (7<sup>th</sup> to 45<sup>th</sup> level)
39.04 SQ.M.

UNIT 9 (5<sup>th</sup> to 6<sup>th</sup> level) UNIT 10 (9<sup>th</sup> to 45<sup>th</sup> level) 39.04 SQ.M.

## TOWER 4 – UNIT LAYOUT TYPICAL ONE BEDROOM UNITS

UNIT 5 (4<sup>th</sup> level)
UNIT 7 (5<sup>th</sup> to 6<sup>th</sup> level)
UNIT 8 (7<sup>th</sup> level)
35.62 SQ.M.

UNIT 6 (4<sup>th</sup> level)
UNIT 8 (5<sup>th</sup> to 6<sup>th</sup> level)
35.62 SQ.M.

# TOWER 4 – UNIT LAYOUT TYPICAL ONE BEDROOM UNIT

UNIT 9 (7<sup>th</sup> level) 43.18 SQ.M.