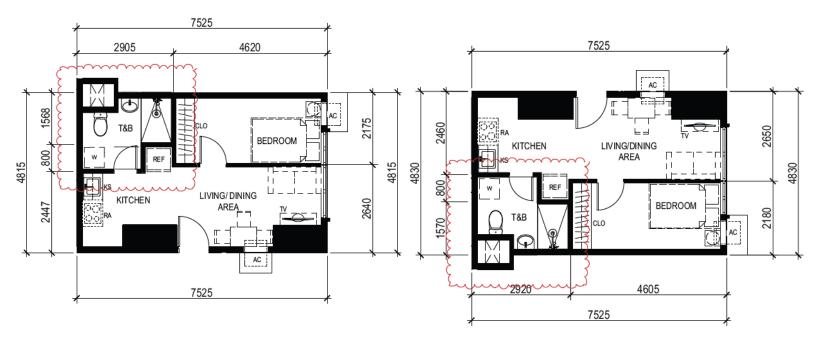

# TOWER 4 – UNIT LAYOUT TYPICAL ONE BEDROOM UNIT

UNIT 9 (7<sup>th</sup> level) 43.18 SQ.M.