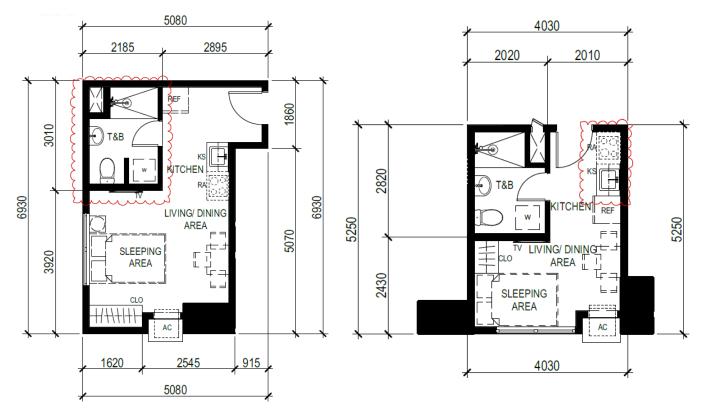

## TOWER 4 – UNIT LAYOUT TYPICAL ONE BEDROOM UNITS

UNIT 3 (4<sup>th</sup> level)
UNIT 5 (5<sup>th</sup> to 6<sup>th</sup> level)
UNIT 6 (7<sup>th</sup> to 45<sup>th</sup> level)
36.56 SQ.M.

UNIT 11 (9<sup>th</sup> to 45<sup>th</sup> level) 36.56 SQ.M.

# TOWER 4 – UNIT LAYOUT TYPICAL ONE BEDROOM UNITS

UNIT 4 (4<sup>th</sup> level)
UNIT 6 (5<sup>th</sup> to 6<sup>th</sup> level)
UNIT 7 (7<sup>th</sup> to 45<sup>th</sup> level)
39.04 SQ.M.

UNIT 9 (5<sup>th</sup> to 6<sup>th</sup> level) UNIT 10 (9<sup>th</sup> to 45<sup>th</sup> level) 39.04 SQ.M.