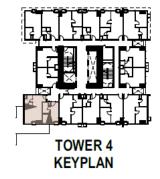

# TOWER 4 – UNIT LAYOUT TYPICAL ONE BEDROOM UNITS

UNIT 4 (4<sup>th</sup> level)
UNIT 6 (5<sup>th</sup> to 6<sup>th</sup> level)
UNIT 7 (7<sup>th</sup> to 45<sup>th</sup> level)
39.04 SQ.M.

UNIT 9 (5<sup>th</sup> to 6<sup>th</sup> level) UNIT 10 (9<sup>th</sup> to 45<sup>th</sup> level) 39.04 SQ.M.