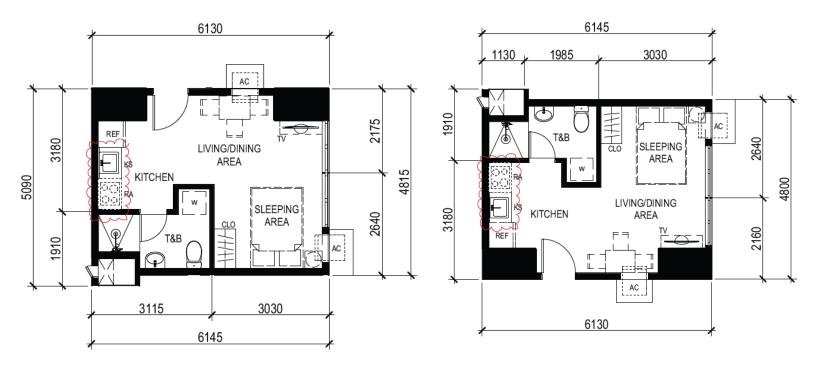

# TOWER 4 – UNIT LAYOUT TYPICAL ONE BEDROOM UNITS

UNIT 4 (4<sup>th</sup> level)
UNIT 6 (5<sup>th</sup> to 6<sup>th</sup> level)
UNIT 7 (7<sup>th</sup> to 45<sup>th</sup> level)
39.04 SQ.M.

UNIT 9 (5<sup>th</sup> to 6<sup>th</sup> level) UNIT 10 (9<sup>th</sup> to 45<sup>th</sup> level) 39.04 SQ.M.

## TOWER 4 – UNIT LAYOUT TYPICAL ONE BEDROOM UNITS

UNIT 5 (4<sup>th</sup> level)
UNIT 7 (5<sup>th</sup> to 6<sup>th</sup> level)
UNIT 8 (7<sup>th</sup> level)
35.62 SQ.M.

UNIT 6 (4<sup>th</sup> level)
UNIT 8 (5<sup>th</sup> to 6<sup>th</sup> level)
35.62 SQ.M.