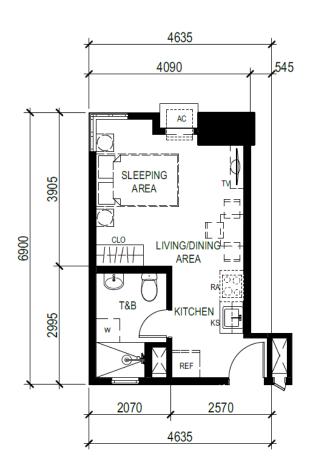

# TOWER 4 – UNIT LAYOUT TYPICAL STUDIO UNITS

UNIT 12 (9<sup>th</sup> to 45<sup>th</sup> level) 27.27 SQ.M.

UNIT 2 (4<sup>th</sup> level)
UNIT 4 (5<sup>th</sup> to 6<sup>th</sup> level)
UNIT 5 (7<sup>th</sup> to 45<sup>th</sup> level)
27.27 SQ.M.