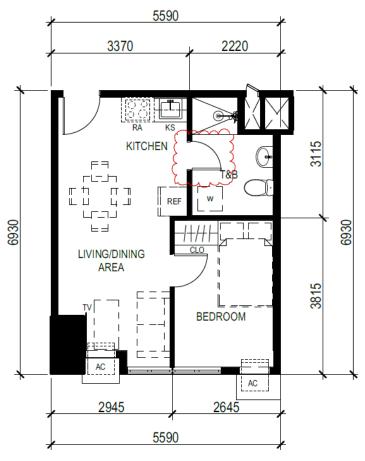

### TOWER 4 – UNIT LAYOUT TYPICAL ONE BEDROOM UNITS

UNIT 1 (4<sup>th</sup> level)
UNIT 3 (5<sup>th</sup> to 6<sup>th</sup> level)
UNIT 4 (7<sup>th</sup> to 45<sup>th</sup> level)
36.56 SQ.M.

UNIT 14 (9<sup>th</sup> to 45<sup>th</sup> level) 36.56 SQ.M.

## TOWER 4 – UNIT LAYOUT TYPICAL ONE BEDROOM UNITS

UNIT 3 (4<sup>th</sup> level)
UNIT 5 (5<sup>th</sup> to 6<sup>th</sup> level)
UNIT 6 (7<sup>th</sup> to 45<sup>th</sup> level)
36.56 SQ.M.

UNIT 11 (9<sup>th</sup> to 45<sup>th</sup> level) 36.56 SQ.M.