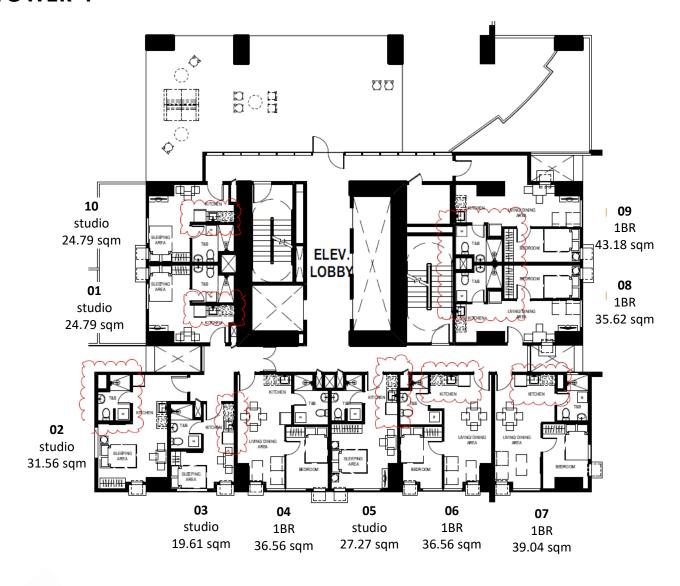

# TOWER 4 – UNIT LAYOUT TYPICAL STUDIO UNITS

UNIT 10 (7<sup>th</sup> to 8<sup>th</sup> level) UNIT 17 (9<sup>th</sup> to 45<sup>th</sup> level) 24.79 SQ.M. UNIT 1 (7<sup>th</sup> to 45<sup>th</sup> level) 24.79 SQ.M.

# TOWER 4 – UNIT LAYOUT TYPICAL STUDIO UNITS

UNIT 1 (5<sup>th</sup> to 6<sup>th</sup> level) UNIT 2 (7<sup>th</sup> to 45<sup>th</sup> level) 31.56 SQ.M.

UNIT 2 (5<sup>th</sup> to 6<sup>th</sup> level) UNIT 3 (7<sup>th</sup> to 45<sup>th</sup> level) 19.61 SQ.M.

### TOWER 4 – UNIT LAYOUT TYPICAL ONE BEDROOM UNITS

UNIT 1 (4<sup>th</sup> level)
UNIT 3 (5<sup>th</sup> to 6<sup>th</sup> level)
UNIT 4 (7<sup>th</sup> to 45<sup>th</sup> level)
36.56 SQ.M.

UNIT 14 (9<sup>th</sup> to 45<sup>th</sup> level) 36.56 SQ.M.

## TOWER 4 – UNIT LAYOUT TYPICAL ONE BEDROOM UNITS

UNIT 3 (4<sup>th</sup> level)
UNIT 5 (5<sup>th</sup> to 6<sup>th</sup> level)
UNIT 6 (7<sup>th</sup> to 45<sup>th</sup> level)
36.56 SQ.M.

UNIT 11 (9<sup>th</sup> to 45<sup>th</sup> level) 36.56 SQ.M.

# TOWER 4 – UNIT LAYOUT TYPICAL ONE BEDROOM UNITS

UNIT 4 (4<sup>th</sup> level)
UNIT 6 (5<sup>th</sup> to 6<sup>th</sup> level)
UNIT 7 (7<sup>th</sup> to 45<sup>th</sup> level)
39.04 SQ.M.

UNIT 9 (5<sup>th</sup> to 6<sup>th</sup> level) UNIT 10 (9<sup>th</sup> to 45<sup>th</sup> level) 39.04 SQ.M.

## TOWER 4 – UNIT LAYOUT TYPICAL ONE BEDROOM UNITS

UNIT 5 (4<sup>th</sup> level)
UNIT 7 (5<sup>th</sup> to 6<sup>th</sup> level)
UNIT 8 (7<sup>th</sup> level)
35.62 SQ.M.

UNIT 6 (4<sup>th</sup> level)
UNIT 8 (5<sup>th</sup> to 6<sup>th</sup> level)
35.62 SQ.M.