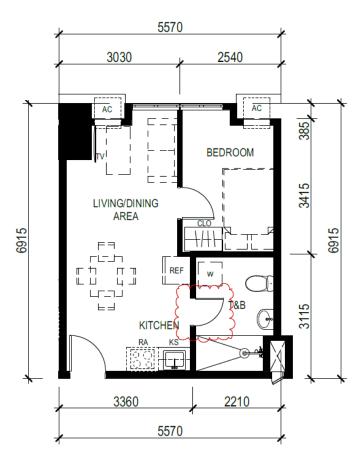

### TOWER 4 – UNIT LAYOUT TYPICAL ONE BEDROOM UNITS

UNIT 1 (4<sup>th</sup> level)
UNIT 3 (5<sup>th</sup> to 6<sup>th</sup> level)
UNIT 4 (7<sup>th</sup> to 45<sup>th</sup> level)
36.56 SQ.M.

UNIT 14 (9<sup>th</sup> to 45<sup>th</sup> level) 36.56 SQ.M.

## TOWER 4 – UNIT LAYOUT TYPICAL ONE BEDROOM UNITS

UNIT 3 (4<sup>th</sup> level)
UNIT 5 (5<sup>th</sup> to 6<sup>th</sup> level)
UNIT 6 (7<sup>th</sup> to 45<sup>th</sup> level)
36.56 SQ.M.

UNIT 11 (9<sup>th</sup> to 45<sup>th</sup> level) 36.56 SQ.M.

# TOWER 4 – UNIT LAYOUT TYPICAL ONE BEDROOM UNITS

UNIT 4 (4<sup>th</sup> level)
UNIT 6 (5<sup>th</sup> to 6<sup>th</sup> level)
UNIT 7 (7<sup>th</sup> to 45<sup>th</sup> level)
39.04 SQ.M.

UNIT 9 (5<sup>th</sup> to 6<sup>th</sup> level) UNIT 10 (9<sup>th</sup> to 45<sup>th</sup> level) 39.04 SQ.M.

## TOWER 4 – UNIT LAYOUT TYPICAL ONE BEDROOM UNITS

UNIT 5 (4<sup>th</sup> level)
UNIT 7 (5<sup>th</sup> to 6<sup>th</sup> level)
UNIT 8 (7<sup>th</sup> level)
35.62 SQ.M.

UNIT 6 (4<sup>th</sup> level)
UNIT 8 (5<sup>th</sup> to 6<sup>th</sup> level)
35.62 SQ.M.

# TOWER 4 – UNIT LAYOUT TYPICAL ONE BEDROOM UNIT

UNIT 9 (7<sup>th</sup> level) 43.18 SQ.M.