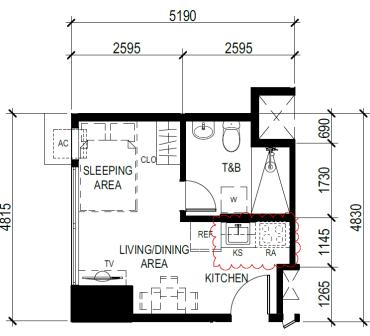

# TOWER 4 – UNIT LAYOUT TYPICAL STUDIO UNITS

UNIT 10 (7<sup>th</sup> to 8<sup>th</sup> level) UNIT 17 (9<sup>th</sup> to 45<sup>th</sup> level) 24.79 SQ.M. UNIT 1 (7<sup>th</sup> to 45<sup>th</sup> level) 24.79 SQ.M.

# TOWER 4 – UNIT LAYOUT TYPICAL STUDIO UNITS

UNIT 1 (5<sup>th</sup> to 6<sup>th</sup> level) UNIT 2 (7<sup>th</sup> to 45<sup>th</sup> level) 31.56 SQ.M.

UNIT 2 (5<sup>th</sup> to 6<sup>th</sup> level) UNIT 3 (7<sup>th</sup> to 45<sup>th</sup> level) 19.61 SQ.M.

# TOWER 4 – UNIT LAYOUT TYPICAL STUDIO UNITS

UNIT 12 (9<sup>th</sup> to 45<sup>th</sup> level) 27.27 SQ.M.

UNIT 2 (4<sup>th</sup> level)
UNIT 4 (5<sup>th</sup> to 6<sup>th</sup> level)
UNIT 5 (7<sup>th</sup> to 45<sup>th</sup> level)
27.27 SQ.M.

# TOWER 4 – UNIT LAYOUT TYPICAL STUDIO UNITS

UNIT 9 (8<sup>th</sup> to 45<sup>th</sup> level) 29.08 SQ.M.

UNIT 8 (8<sup>th</sup> to 45<sup>th</sup> level) 29.08 SQ.M.

# TOWER 4 – UNIT LAYOUT TYPICAL STUDIO UNITS

UNIT 15 (9<sup>th</sup> to 45<sup>th</sup> level) 25.85 SQ.M.

UNIT 16 (9<sup>th</sup> to 45<sup>th</sup> level) 28.35 SQ.M.

These renderings are based on the architect's perspective and do not form part of an offer or contract. Selling price is established principally on a per unit basis and not on the unit measurement or dimension. Empire East reserves the right to modify these illustrations without prior notice. Clients are invited to verify subsequent changes. As of July 2024. For reference and presentation purposes only.