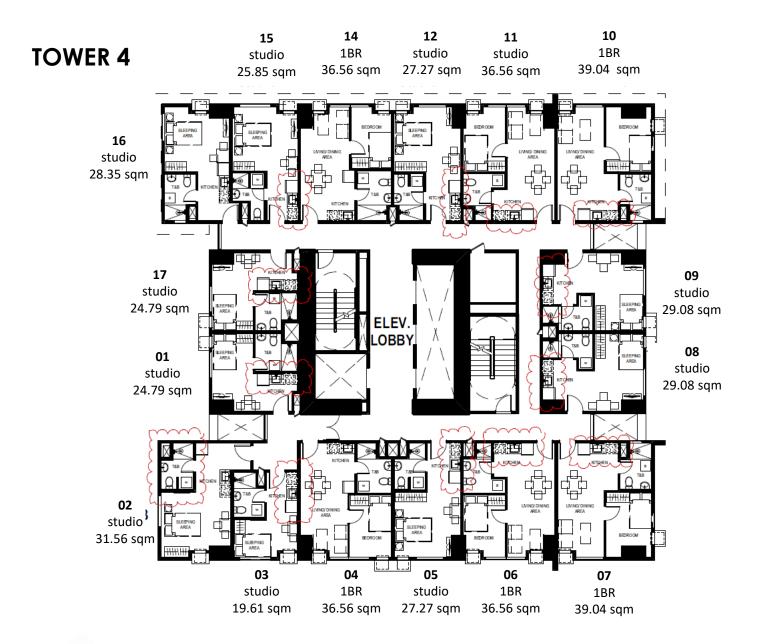

#### **TOWER 4**

FLOOR PLAN
4th LEVEL

# TOWER 4 – UNIT LAYOUT TYPICAL STUDIO UNITS

UNIT 10 (7<sup>th</sup> to 8<sup>th</sup> level) UNIT 17 (9<sup>th</sup> to 45<sup>th</sup> level) 24.79 SQ.M. UNIT 1 (7<sup>th</sup> to 45<sup>th</sup> level) 24.79 SQ.M.

# TOWER 4 – UNIT LAYOUT TYPICAL STUDIO UNITS

UNIT 1 (5<sup>th</sup> to 6<sup>th</sup> level) UNIT 2 (7<sup>th</sup> to 45<sup>th</sup> level) 31.56 SQ.M.

UNIT 2 (5<sup>th</sup> to 6<sup>th</sup> level) UNIT 3 (7<sup>th</sup> to 45<sup>th</sup> level) 19.61 SQ.M.

# TOWER 4 – UNIT LAYOUT TYPICAL STUDIO UNITS

UNIT 12 (9<sup>th</sup> to 45<sup>th</sup> level) 27.27 SQ.M.

UNIT 2 (4<sup>th</sup> level)
UNIT 4 (5<sup>th</sup> to 6<sup>th</sup> level)
UNIT 5 (7<sup>th</sup> to 45<sup>th</sup> level)
27.27 SQ.M.

# TOWER 4 – UNIT LAYOUT TYPICAL STUDIO UNITS

UNIT 9 (8<sup>th</sup> to 45<sup>th</sup> level) 29.08 SQ.M.

UNIT 8 (8<sup>th</sup> to 45<sup>th</sup> level) 29.08 SQ.M.

# TOWER 4 – UNIT LAYOUT TYPICAL STUDIO UNITS

UNIT 15 (9<sup>th</sup> to 45<sup>th</sup> level) 25.85 SQ.M.

UNIT 16 (9<sup>th</sup> to 45<sup>th</sup> level) 28.35 SQ.M.

These renderings are based on the architect's perspective and do not form part of an offer or contract. Selling price is established principally on a per unit basis and not on the unit measurement or dimension. Empire East reserves the right to modify these illustrations without prior notice. Clients are invited to verify subsequent changes. As of July 2024. For reference and presentation purposes only.

### TOWER 4 – UNIT LAYOUT TYPICAL ONE BEDROOM UNITS

UNIT 1 (4<sup>th</sup> level)
UNIT 3 (5<sup>th</sup> to 6<sup>th</sup> level)
UNIT 4 (7<sup>th</sup> to 45<sup>th</sup> level)
36.56 SQ.M.

UNIT 14 (9<sup>th</sup> to 45<sup>th</sup> level) 36.56 SQ.M.

## TOWER 4 – UNIT LAYOUT TYPICAL ONE BEDROOM UNITS

UNIT 3 (4<sup>th</sup> level)
UNIT 5 (5<sup>th</sup> to 6<sup>th</sup> level)
UNIT 6 (7<sup>th</sup> to 45<sup>th</sup> level)
36.56 SQ.M.

UNIT 11 (9<sup>th</sup> to 45<sup>th</sup> level) 36.56 SQ.M.

# TOWER 4 – UNIT LAYOUT TYPICAL ONE BEDROOM UNITS

UNIT 4 (4<sup>th</sup> level)
UNIT 6 (5<sup>th</sup> to 6<sup>th</sup> level)
UNIT 7 (7<sup>th</sup> to 45<sup>th</sup> level)
39.04 SQ.M.

UNIT 9 (5<sup>th</sup> to 6<sup>th</sup> level) UNIT 10 (9<sup>th</sup> to 45<sup>th</sup> level) 39.04 SQ.M.