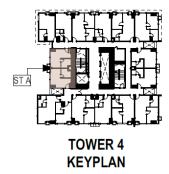

# TOWER 4 – UNIT LAYOUT TYPICAL STUDIO UNITS

UNIT 1 (5<sup>th</sup> to 6<sup>th</sup> level) UNIT 2 (7<sup>th</sup> to 45<sup>th</sup> level) 31.56 SQ.M.

UNIT 2 (5<sup>th</sup> to 6<sup>th</sup> level) UNIT 3 (7<sup>th</sup> to 45<sup>th</sup> level) 19.61 SQ.M.