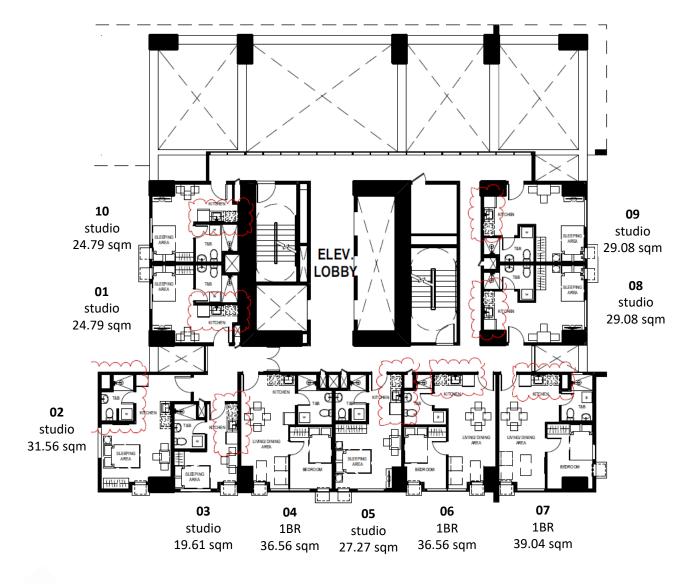

#### **TOWER 4**

FLOOR PLAN
5<sup>th</sup> and 6<sup>th</sup> LEVEL

# TOWER 4 – UNIT LAYOUT TYPICAL STUDIO UNITS

UNIT 1 (5<sup>th</sup> to 6<sup>th</sup> level) UNIT 2 (7<sup>th</sup> to 45<sup>th</sup> level) 31.56 SQ.M.

UNIT 2 (5<sup>th</sup> to 6<sup>th</sup> level) UNIT 3 (7<sup>th</sup> to 45<sup>th</sup> level) 19.61 SQ.M.

# TOWER 4 – UNIT LAYOUT TYPICAL STUDIO UNITS

UNIT 12 (9<sup>th</sup> to 45<sup>th</sup> level) 27.27 SQ.M.

UNIT 2 (4<sup>th</sup> level)
UNIT 4 (5<sup>th</sup> to 6<sup>th</sup> level)
UNIT 5 (7<sup>th</sup> to 45<sup>th</sup> level)
27.27 SQ.M.

### TOWER 4 – UNIT LAYOUT TYPICAL ONE BEDROOM UNITS

UNIT 1 (4<sup>th</sup> level)
UNIT 3 (5<sup>th</sup> to 6<sup>th</sup> level)
UNIT 4 (7<sup>th</sup> to 45<sup>th</sup> level)
36.56 SQ.M.

UNIT 14 (9<sup>th</sup> to 45<sup>th</sup> level) 36.56 SQ.M.

## TOWER 4 – UNIT LAYOUT TYPICAL ONE BEDROOM UNITS

UNIT 3 (4<sup>th</sup> level)
UNIT 5 (5<sup>th</sup> to 6<sup>th</sup> level)
UNIT 6 (7<sup>th</sup> to 45<sup>th</sup> level)
36.56 SQ.M.

UNIT 11 (9<sup>th</sup> to 45<sup>th</sup> level) 36.56 SQ.M.

# TOWER 4 – UNIT LAYOUT TYPICAL ONE BEDROOM UNITS

UNIT 4 (4<sup>th</sup> level)
UNIT 6 (5<sup>th</sup> to 6<sup>th</sup> level)
UNIT 7 (7<sup>th</sup> to 45<sup>th</sup> level)
39.04 SQ.M.

UNIT 9 (5<sup>th</sup> to 6<sup>th</sup> level) UNIT 10 (9<sup>th</sup> to 45<sup>th</sup> level) 39.04 SQ.M.