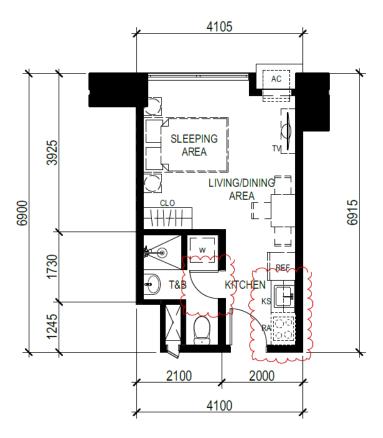

# TOWER 4 – UNIT LAYOUT TYPICAL STUDIO UNITS

UNIT 1 (5<sup>th</sup> to 6<sup>th</sup> level) UNIT 2 (7<sup>th</sup> to 45<sup>th</sup> level) 31.56 SQ.M.

UNIT 2 (5<sup>th</sup> to 6<sup>th</sup> level) UNIT 3 (7<sup>th</sup> to 45<sup>th</sup> level) 19.61 SQ.M.