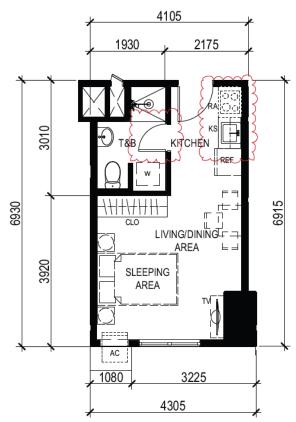

# TOWER 4 – UNIT LAYOUT TYPICAL STUDIO UNITS

UNIT 12 (9<sup>th</sup> to 45<sup>th</sup> level) 27.27 SQ.M.

UNIT 2 (4<sup>th</sup> level)
UNIT 4 (5<sup>th</sup> to 6<sup>th</sup> level)
UNIT 5 (7<sup>th</sup> to 45<sup>th</sup> level)
27.27 SQ.M.