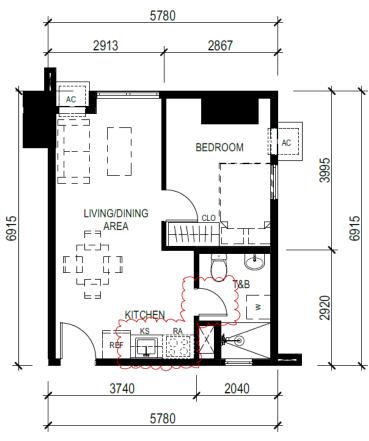

# TOWER 4 – UNIT LAYOUT TYPICAL ONE BEDROOM UNITS

UNIT 4 (4<sup>th</sup> level)
UNIT 6 (5<sup>th</sup> to 6<sup>th</sup> level)
UNIT 7 (7<sup>th</sup> to 45<sup>th</sup> level)
39.04 SQ.M.

UNIT 9 (5<sup>th</sup> to 6<sup>th</sup> level) UNIT 10 (9<sup>th</sup> to 45<sup>th</sup> level) 39.04 SQ.M.