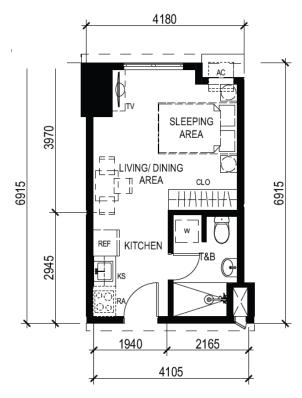

# TOWER 4 – UNIT LAYOUT TYPICAL ONE BEDROOM UNIT

UNIT 9 (7<sup>th</sup> level) 43.18 SQ.M.