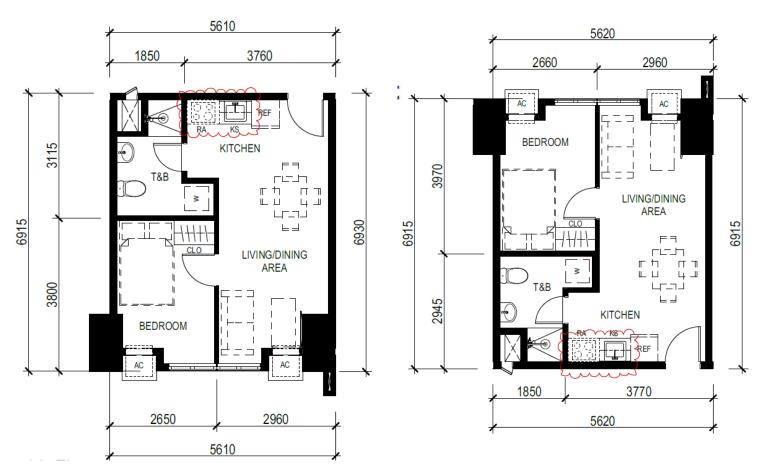

# TOWER 4 – UNIT LAYOUT TYPICAL STUDIO UNITS

UNIT 10 (7<sup>th</sup> to 8<sup>th</sup> level) UNIT 17 (9<sup>th</sup> to 45<sup>th</sup> level) 24.79 SQ.M. UNIT 1 (7<sup>th</sup> to 45<sup>th</sup> level) 24.79 SQ.M.

# TOWER 4 – UNIT LAYOUT TYPICAL STUDIO UNITS

UNIT 1 (5<sup>th</sup> to 6<sup>th</sup> level) UNIT 2 (7<sup>th</sup> to 45<sup>th</sup> level) 31.56 SQ.M.

UNIT 2 (5<sup>th</sup> to 6<sup>th</sup> level) UNIT 3 (7<sup>th</sup> to 45<sup>th</sup> level) 19.61 SQ.M.

# TOWER 4 – UNIT LAYOUT TYPICAL STUDIO UNITS

UNIT 12 (9<sup>th</sup> to 45<sup>th</sup> level) 27.27 SQ.M.

UNIT 2 (4<sup>th</sup> level)
UNIT 4 (5<sup>th</sup> to 6<sup>th</sup> level)
UNIT 5 (7<sup>th</sup> to 45<sup>th</sup> level)
27.27 SQ.M.

# TOWER 4 – UNIT LAYOUT TYPICAL STUDIO UNITS

UNIT 9 (8<sup>th</sup> to 45<sup>th</sup> level) 29.08 SQ.M.

UNIT 8 (8<sup>th</sup> to 45<sup>th</sup> level) 29.08 SQ.M.

# TOWER 4 – UNIT LAYOUT TYPICAL STUDIO UNITS

UNIT 15 (9<sup>th</sup> to 45<sup>th</sup> level) 25.85 SQ.M.

UNIT 16 (9<sup>th</sup> to 45<sup>th</sup> level) 28.35 SQ.M.

These renderings are based on the architect's perspective and do not form part of an offer or contract. Selling price is established principally on a per unit basis and not on the unit measurement or dimension. Empire East reserves the right to modify these illustrations without prior notice. Clients are invited to verify subsequent changes. As of July 2024. For reference and presentation purposes only.