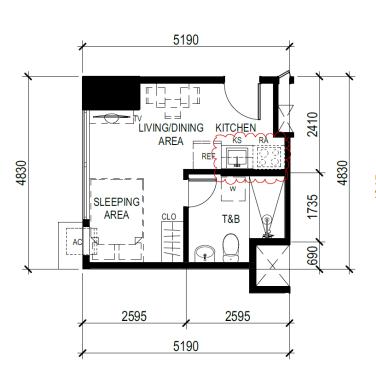

# TOWER 4 – UNIT LAYOUT TYPICAL STUDIO UNITS

UNIT 10 (7<sup>th</sup> to 8<sup>th</sup> level) UNIT 17 (9<sup>th</sup> to 45<sup>th</sup> level) 24.79 SQ.M. UNIT 1 (7<sup>th</sup> to 45<sup>th</sup> level) 24.79 SQ.M.

# TOWER 4 – UNIT LAYOUT TYPICAL STUDIO UNITS

UNIT 1 (5<sup>th</sup> to 6<sup>th</sup> level) UNIT 2 (7<sup>th</sup> to 45<sup>th</sup> level) 31.56 SQ.M.

UNIT 2 (5<sup>th</sup> to 6<sup>th</sup> level) UNIT 3 (7<sup>th</sup> to 45<sup>th</sup> level) 19.61 SQ.M.

# TOWER 4 – UNIT LAYOUT TYPICAL STUDIO UNITS

UNIT 12 (9<sup>th</sup> to 45<sup>th</sup> level) 27.27 SQ.M.

UNIT 2 (4<sup>th</sup> level)
UNIT 4 (5<sup>th</sup> to 6<sup>th</sup> level)
UNIT 5 (7<sup>th</sup> to 45<sup>th</sup> level)
27.27 SQ.M.

# TOWER 4 – UNIT LAYOUT TYPICAL STUDIO UNITS

UNIT 9 (8<sup>th</sup> to 45<sup>th</sup> level) 29.08 SQ.M.

UNIT 8 (8<sup>th</sup> to 45<sup>th</sup> level) 29.08 SQ.M.

# TOWER 4 – UNIT LAYOUT TYPICAL STUDIO UNITS

UNIT 15 (9<sup>th</sup> to 45<sup>th</sup> level) 25.85 SQ.M.

UNIT 16 (9<sup>th</sup> to 45<sup>th</sup> level) 28.35 SQ.M.

These renderings are based on the architect's perspective and do not form part of an offer or contract. Selling price is established principally on a per unit basis and not on the unit measurement or dimension. Empire East reserves the right to modify these illustrations without prior notice. Clients are invited to verify subsequent changes. As of July 2024. For reference and presentation purposes only.